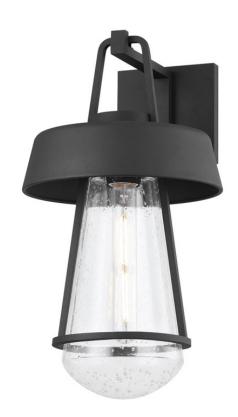

# **BRADY**

B9118-TBK

A clear glass shade rests within a Texture Black metal framework. The clean lines and smooth silhouette make a modern statement. Available as a one- or two-light option, Brady is a stylish way to add a warm glow to a variety of outdoor spaces.

### **DIMENSIONS**

Height 17.50" Width 9.50" Minimum Height 0.00"

Maximum Height 0.00"

Canopy/Backplate 5.00"

Hanging Type

Weight 9.50lb

## **GLASS/SHADES**

Material GLASS

Attachment

Color CLEAR

### LAMPING/ELECTRICAL

Bulb 1

Bulb Included No Socket Type E26 Medium Base Bulb 1 1 - 6 Watt Max 120

UL Rating ETL Wet