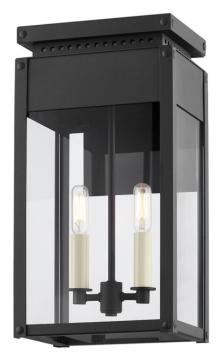

# BRAYDAN B8517-TBK

Braydan features a Texture Black metal framework with visible hardware and a perforated, roof-like accent, adding a craftsman touch to the traditional lantern design. With one-, two- or three-light size options, this stately sconce will find a home in many exteriors.

#### **FINISHES**

TEXTURED BLACK (TEXTURED BLACK)

#### DIMENSIONS

Height 17.00" Width 9.00" Minimum Height 0.00" Maximum Height 0.00" Canopy/Backplate 6.75" Hanging Type Weight 9.00lb

## **GLASS/SHADES**

Material GLASS Attachment Color CLEAR