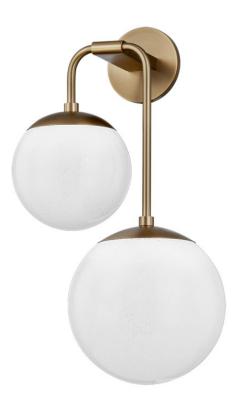

# **BROGAN**

#### B1122-PBR

Taking cues from mid-century design aesthetics, Brogan elevates a simple silhouette with bold proportions. Supported by gracefully curved arms in a rich Patina Brass finish, two oversized Seedy Opal Glass globes are suspended at different levels. This versatile sconce offers flexibility at installation, enabling the piece to be positioned right or left by pivoting the arms relative to the backplate.