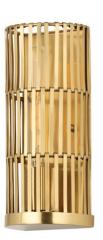

## B8612-PBR

Strips of Patina Brass are intricately woven around a metal framework creating a delicate cage-like silhouette and giving this sconce its luxe look. Light flows through and reflects off the metal strips and backplate for a brilliant sparkling effect. The one-light sconce works well in smaller spaces and the two-light version provides both uplight and downlight.

**FINISHES** 

PATINA BRASS (PBR)

**DIMENSIONS** 

Height 12.00"

Width/Diameter 5.25"

Minimum Height "

Maximum Height "

Canopy/Backplate "