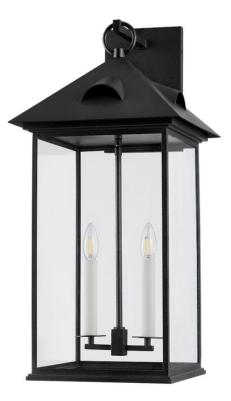

# CORNING B4923-FOR

Finished in Forged Iron, this classic lantern melds old-world charm with contemporary functionality. The simplified design features four panels of clear glass encasing one or two candles while emphasizing negative space. Rounded roof vent details contribute to the heritage feel of the design. Available in four sizes, Corning suits a number of design styles, from bright cottages to farmhouses and colonial exteriors.

#### FORGED IRON (FORGED IRON)

#### DIMENSIONS

Height 23.00" Width/Diameter 11.50" Length " Minimum Height " Maximum Height " Canopy/Backplate 10.00" Hanging Type Weight 8.60lb

# GLASS/SHADES

Material Glass Attachment Finish Clear