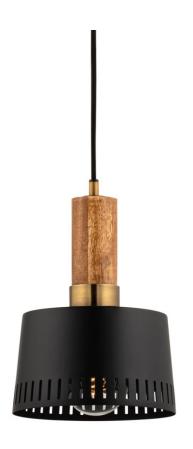

# F8608-PBR/SBK

With a nod to mid-century modern, Mephis is a beautiful mix of materials and textures. A perforated soft black metal drum shade is complemented by acacia wood details and patina brass hardware. Both the pendant and the wall sconce work well styled alone in smaller spaces or in multiples in larger areas.

### **FINISHES**

PATINA BRASS (PBR)

# **DIMENSIONS**

Height 11.50"

Width/Diameter 8.00"

Minimum Height 14.00"

Maximum Height 146.00"

Canopy/Backplate "

Hanging Type 120" Fabric Covered Cord

Weight 3.63lb

# **GLASS/SHADES**

Material Steel

Attachment

Color