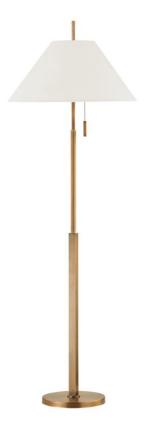

# CLIC PFL5769-PBR

Clic is classic and tailored. An extruded square body set atop a circular base extends into a slim pole that pierces through a tapered, off-white linen shade to create a layering of simple geometry. The pull chain adds a stylish and functional detail, while the all-over Patina Brass finish contributes to the sophistication of this collection. Clic is available as a floor and table lamp.

### **DIMENSIONS**

Height 69.25"

Width 23.50"

Minimum Height 0.00"

Maximum Height 0.00"

Canopy/Backplate 0.00"

Hanging Type

Weight 23.50lb