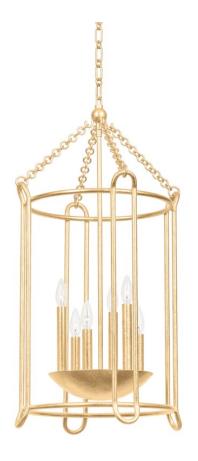

# **LASSEN**

F4619-VGL

Streamlined, oval-shaped arms and a jewelry-inspired interlocking chain form Lassen's airy, sophisticated cage silhouette. Four, six or eight candlesticks rest elegantly in a unique bowl-shaped holder at the center, providing uplight from within. Choose from three sizes in a Black Iron or Vintage Gold Leaf finish.

#### **DIMENSIONS**

Height 36.75"

Width 19.25"

Minimum Height 40.50"

Maximum Height 112.00"

Canopy/Backplate 0.00"

Hanging Type 72

Weight 19.25lb