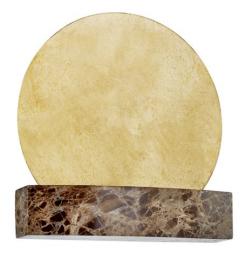

Ancient meets innovative in the captivating Rune. Resembling the moon, this sconce features a metal disc backplate that dips into a platform of honed Grey Emperador Marble, creating a striking contrast. Its glowing aura and art-driven design is like jewelry for a room.