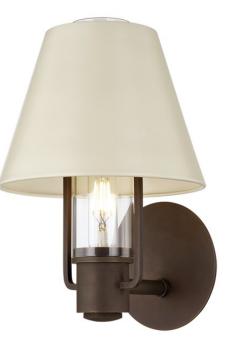

# KINDLE B1613-BRZ/SSD

The addition of a tapered shade makes this familiar uplight hurricane sconce feel fresh yet still extremely usable. Just a hint of the clear glass housing peeks out from above the earthy Soft Sand shade. The minimal, clean-lined metalwork comes in Patina Brass and Bronze finishes. Part of our Lauren Liess collection.

#### DIMENSIONS

Height 12.75" Width/Diameter 8.75" Minimum Height " Maximum Height " Canopy/Backplate " Hanging Type Weight 3.74lb