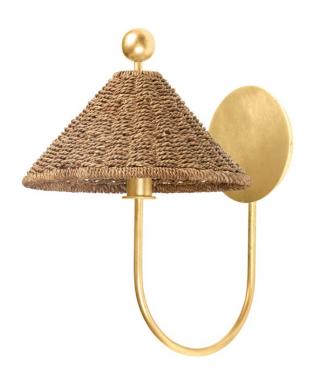

# **LAYTON**

B6414-VGL

A shade of woven Lampakanay grass rests on a sleek, sweeping arm in this modern organic design. The metal orb above the shade complements the circular backplate. Both metal finishes have gorgeous texture