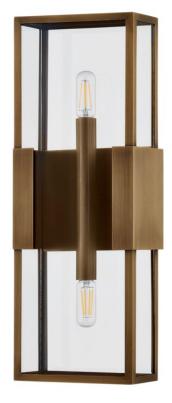

# SANTA CLARA B2918-PBR

A refined interpretation of a vintage box lantern, Santa Clara focuses on maximizing the light and transparent feel of this piece while also celebrating the minimal Patina Brass metalwork. The flanges that extend from the backplate support the minimal glass box-like jewelry clasps. Available in two sizes featuring 2 lights each, as well as a 4-light version, this exterior wall light provides a warm welcome home.

#### DIMENSIONS

Height 18.00" Width/Diameter 6.50" Length " Minimum Height " Maximum Height " Canopy/Backplate 6.50" Hanging Type Weight 5.50lb

## **GLASS/SHADES**

Material Glass Attachment **Finish Clear** 

## Bulb 1

Quantity 2 Bulb Included No Socket E12 Candelabra Base Wattage 18w Voltage 120 Not Required Gem Box