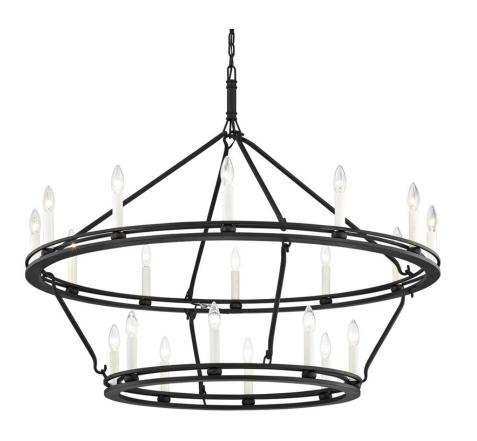

# F6239-TBK

A pair of rings form the circular silhouette of this stunning chandelier. Candlesticks around the circumference provide an abundance of bright, beautiful light. Also available as a wall sconce in Textured Black. The chandelier is available as a single or double tier in Champagne Silver Leaf or Textured Black. SKU F6233-TBK is exterior or interior, the rest of the family is interior only.

#### **DIMENSIONS**

Height 37.00"

Width/Diameter 44.00"

Length "

Minimum Height 39.25"

Maximum Height 110.25"

Canopy/Backplate "

Hanging Type