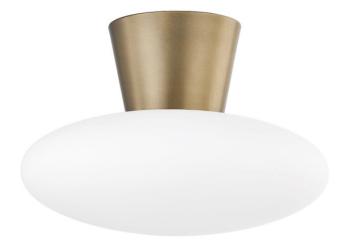

This modern flush mount features a longer, tapered collar in Patina Brass and a smooth, elongated opal etched glass shade. Larger in scale than most flush mounts, Brody is the perfect way to make an artistic statement in spaces like hallways and entryways.