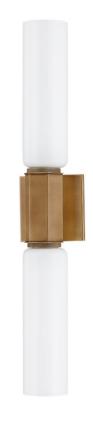

#### B1227-PBR

Yarrow makes an elegant statement with its streamlined design and attention to detail. The silhouette is constructed from two cylindrical opal glass cylinders joined in the center by a knurled and faceted Patina Brass cuff. While understated, it provides powerful illumination, making this fixture a versatile choice for many spaces.