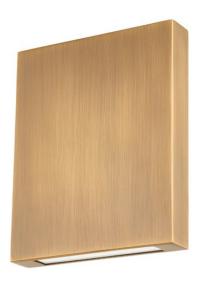

## B2408-PBR

The beautiful Patina Brass finish elevates this straightforward, rectangular silhouette. Thayne's modern architectural design features an etched ""spread"" lens that evenly distributes the light from the LED bulb. The slim profile makes this outdoor sconce extremely usable in a variety of exteriors.

#### **FINISHES**

PATINA BRASS (PBR)