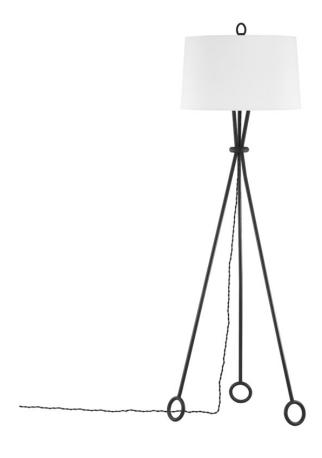

# SANTA MONICA

PFL2068-FOR

Metal rings and long slender legs, all in Forged Iron, form the unique, airy tripod base of this floor lamp. An additional ring above the white linen drum shade acts as a finial and another at the neck brings the legs together, creating the beautiful hourglass silhouette. A twisted black cord brings a timeless feel to this modern design.