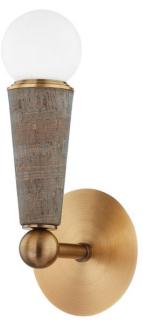

An opal matte globe is perched atop a cylindrical Slate Grey Cork socket cup, giving this sconce a statuesque silhouette and a chic, natural vibe. Sleek Patina Brass accents at the arm, backplate, and in a step-like pattern near the globe complement the natural texture and color of the cork.