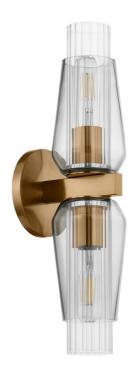

# REX

#### B2218-PBR

Playing with texture and form, Rex features a striking layered glass silhouette with a clear fluted interior and a smoke exterior. The darker glass creates an artful and soft diffusion of light while harmonizing with the rich hues of the Patina Brass finish on the metalwork. Rex is available as either a 1 or 2-light sconce.