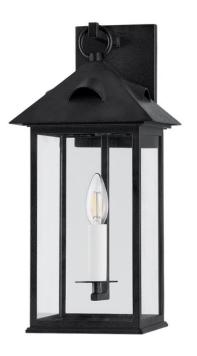

## B4918-FOR

Finished in Forged Iron, this classic lantern melds old-world charm with contemporary functionality. The simplified design features four panels of clear glass encasing one or two candles while emphasizing negative space. Rounded roof vent details contribute to the heritage feel of the design. Available in four sizes, Corning suits a number of design styles, from bright cottages to farmhouses and colonial exteriors.

## FORGED IRON (FORGED IRON)