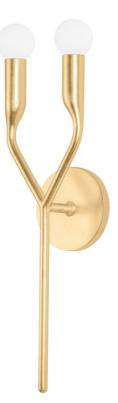

# NORMAN B9219-VGL

A modern silhouette with a natural quality, Norman's slender, branch-like arms in textured Vintage Gold Leaf or Forged Iron extend upwards flowing into smooth candle holders. Add a modern organic touch to the wall or ceiling with the two-light wall sconce or nine- or twelve-light chandelier.

#### **FINISHES**

VINTAGE GOLD LEAF (VINTAGE GOLD LEAF)

#### DIMENSIONS

Height 19.00" Width 5.75" Minimum Height 0.00" Maximum Height 0.00" Canopy/Backplate 4.50" Hanging Type Weight 5.75lb