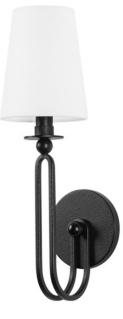

A swooping racetrack arm "hooked" over a circular backplate adds a playful freshness to this familiar sconce silhouette. Timeless materials, Forged Iron metalwork and an off-white linen shade, make this updated design useable in spaces throughout the home. Part of our Lauren Liess collection.