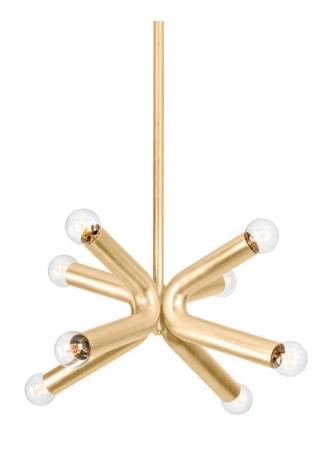

# DASH F6134-VGL

A series of thick, bent metal tubes combine to form an eye-catching eight- or ten-light Sputnik-like silhouette. This thoughtfully designed chandelier provides ample illumination with both uplight and down. Keep things cool in the Soft Black finish or add some warmth in Vintage Golf Leaf.

### **FINISHES**

VINTAGE GOLD LEAF (VINTAGE GOLD LEAF)

### **DIMENSIONS**

Height 17.25"

Width 29.75"

Minimum Height 23.50"

Maximum Height 59.50"

Canopy/Backplate 0.00"

Hanging Type 6" 2-12" 18"

Weight 29.75lb