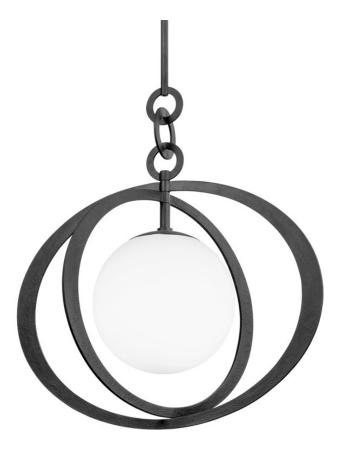

OLANCHA F7932-BI

A single opal glossy globe is orbited by a pair of intersecting spheres making a graphic, modern statement. The thin flat metalwork combined with the texture of the Black Iron or Vintage Gold Leaf finish create a sense of movement and visual interest.