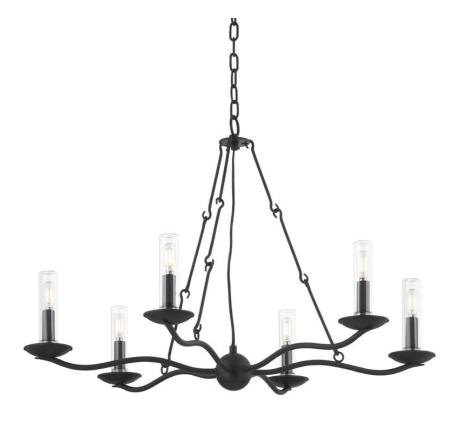

# **SAWYER**

F6307-FOR

Elevate outdoor living spaces with this six-light exterior chandelier. Curved arms in a Forged Iron finish stem from a center orb and hold candlesticks covered with glass to protect them from the elements. The slender, hooked chain detailing is the perfect complement to this gorgeous silhouette.

## **DIMENSIONS**

Height 23.75" Width 36.00"

Minimum Height 27.25"

Maximum Height 97.50"

Canopy/Backplate 5.50"

Hanging Type 72

Weight 36.00lb

## **GLASS/SHADES**

Material GLASS

Attachment

Color CLEAR