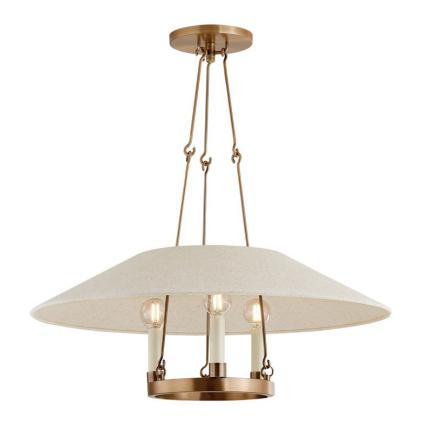

# F1625-PBR

Archive reimagines the traditional ring chandelier. A trio of candles are displayed around a metal ring held aloft by delicate hooked arms. The natural linen shade over the framework is unexpected and adds an organic feel and a soft light. Make a sophisticated statement overhead with the Bronze finish or bring a warm glow to the ceiling in Patina Brass. Part of our Lauren Liess collection.