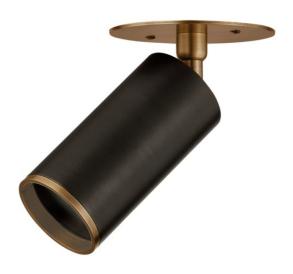

## C1305-PBR/BRZ

Form meets function in this simple, yet elegant fixture. Caleb serves as a smart alternative to traditional recessed lights, with its modern and sophisticated finish mix of Patina Brass and Bronze. Providing maximum versatility, it can be installed either as a sconce or a flush mount and pivoted to cater to various lighting needs ranging from general to task-specific illumination.

#### **FINISHES**

Patina Brass/Bronze (PBR/BRZ)