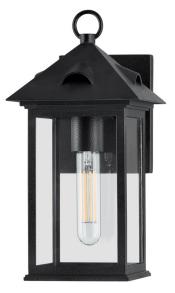

# CORNING B4913-FOR

Finished in Forged Iron, this classic lantern melds old-world charm with contemporary functionality. The simplified design features four panels of clear glass encasing one or two candles while emphasizing negative space. Rounded roof vent details contribute to the heritage feel of the design. Available in four sizes, Corning suits a number of design styles, from bright cottages to farmhouses and colonial exteriors.

## FORGED IRON (FORGED IRON)

### DIMENSIONS

Height 13.00" Width/Diameter 6.50" Length " Minimum Height " Maximum Height " Canopy/Backplate 6.00" Hanging Type Weight 2.87lb

## GLASS/SHADES

Material Glass Attachment Finish Clear