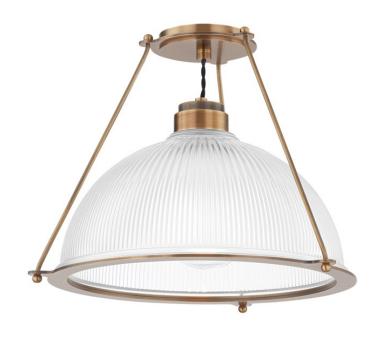

# GLINT C2118-PBR

Industrial design with a modern edge, Glint features a dome shade of ribbed Holophane glass suspended from the ceiling within a unique Patina Brass framework. The twisted black fabric cord near the canopy adds a subtle vintage feel. This striking semi-flush mount makes a gorgeous statement close to the ceiling. Part of our Lauren Liess collection.

#### **FINISHES**

PATINA BRASS (PBR)

## **DIMENSIONS**

Height 13.00"

Width/Diameter 17.75"

Minimum Height "

Maximum Height "

Canopy/Backplate "

Hanging Type

Weight 11.77lb

## **GLASS/SHADES**

Material HOLOPHANE GLASS

Attachment

Color