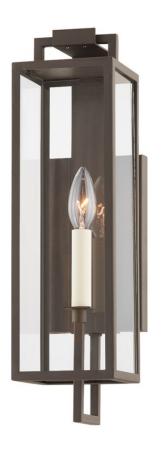

# **BECKHAM**

B6381-TBZ

A slender, metal framework with clean, modern lines pairs with large panels of clear glass and classic candlestick bulbs to form this stately exterior wall sconce, pendant, and post. The visible rectangular backplate reflects light beautifully and both the Forged Iron and Texture Bronze finishes bring an added elegance to any outdoor setting.

## **DIMENSIONS**

Height 16.50"

Width 4.75"

Minimum Height 0.00"

Maximum Height 0.00"

Canopy/Backplate 4.75"

Hanging Type

Weight 4.75lb