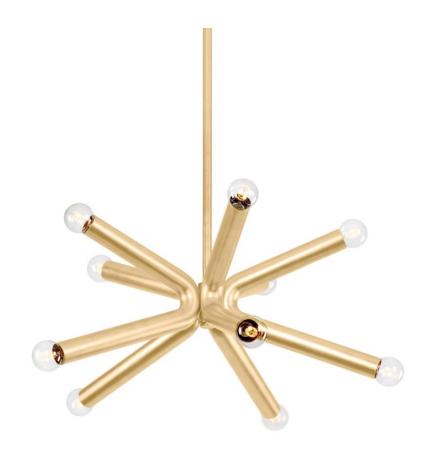

# DASH

F6145-VGL

A series of thick, bent metal tubes combine to form an eye-catching eight- or ten-light Sputnik-like silhouette. This thoughtfully designed chandelier provides ample illumination with both uplight and down. Keep things cool in the Soft Black finish or add some warmth in Vintage Golf Leaf.

## **FINISHES**

VINTAGE GOLD LEAF (VINTAGE GOLD LEAF)