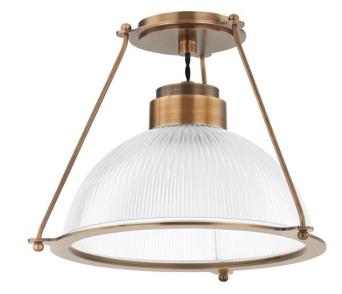

# GLINT C2115-PBR

Industrial design with a modern edge, Glint features a dome shade of ribbed Holophane glass suspended from the ceiling within a unique Patina Brass framework. The twisted black fabric cord near the canopy adds a subtle vintage feel. This striking semi-flush mount makes a gorgeous statement close to the ceiling. Part of our Lauren Liess collection.

### **FINISHES**

PATINA BRASS (PBR)

### DIMENSIONS

Height 11.00" Width/Diameter 15.00" Minimum Height " Maximum Height " Canopy/Backplate " Hanging Type Weight 8.14lb

# GLASS/SHADES

Material HOLOPHANE GLASS Attachment Color