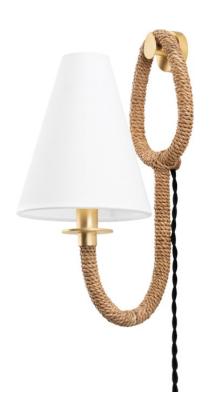

## PTL1215-VGL

With a nautical nod, Deaver features a curved arm wrapped in abaca rope looped around a Vintage Gold Leaf knob at the backplate. A tapered off white linen shade and braided black cord add to the earthy, vintage vibe. This portable plug-in sconce is an easy way to bring a little natural style to any room.

## **FINISHES**

Vintage Gold Leaf (VGL)

## **DIMENSIONS**

Height 14.50"

Width/Diameter 6.50"

Minimum Height "

Maximum Height "

Canopy/Backplate "

Hanging Type

Weight 2.20lb

## **GLASS/SHADES**

Material Linen

Attachment

Color