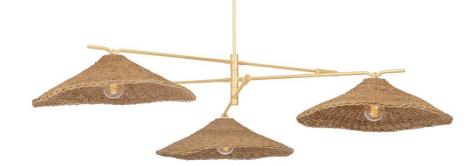

VALIER F8772-VGL

Perfectly imperfect dome shades of woven Lampakanay grass suspended from arms of Vintage Gold Leaf give Valier its rustic yet refined quality. Minimalist and organic, this tailored, textured design will bring a warm, natural feeling to any space.