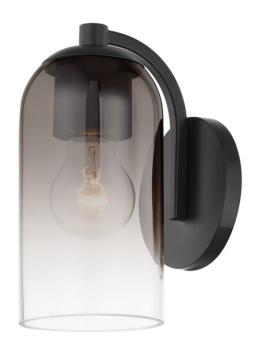

# **MAVERICK**

B3408-SBK

A rounded ombre glass shade is smoky at the top and transitions to clear as it covers the socket cup and bulb of this modern hurricane sconce. The shade cap, curved arm and round backplate, all in a Soft Black finish, keep with Maverick's clean look.

#### **FINISHES**

SOFT BLACK (SOFT BLACK)

### **GLASS/SHADES**

Material GLASS

Attachment

Color CLEAR W/ OMBRE SMOKE PLATE