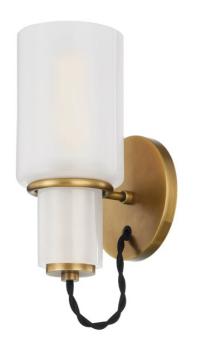

## B4809-PBR

Vintage-inspired with a modern edge, a clear etched glass shade extends down to cover the socket cup for a look that feels fresh. The braided black cord flowing into the backplate is another thoughtfully designed detail of this unique sconce.

## **FINISHES**

PATINA BRASS (PBR)

## **GLASS/SHADES**

Material GLASS

Attachment

Color CLEAR