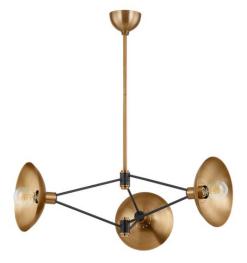

### PATINA BRASS/SOFT BLACK (PBR/SBK)

#### DIMENSIONS

Height 11.50" Width/Diameter 36.00" Length " Minimum Height 19.25" Maximum Height 61.00" Canopy/Backplate 5.00" Hanging Type 6" 2-12" 18" Weight 9.48lb

# GLASS/SHADES

Material Steel Attachment Finish PATINA BRASS

# LAMPING/ELECTRICAL

Bulb 1 Quantity 3 Bulb Included No Socket E26 Medium Base Wattage 15w Voltage 120 Gem Box Not Required