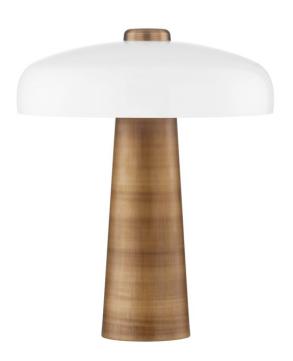

# LUSH PTL1319-PBR

Lush takes the mushroom-shaped table lamp trend and makes it feel special using an unexpected mix of materials. An opal glossy glass shade caps a stem-shaped Patina Brass base. The glass shade gives the fixture a contemporary feel, while the metal finish adds to the earthy, artisanal vibe. This lamp will add a warm, modern style and a gorgeous glow to any tabletop.

#### **FINISHES**

PATINA BRASS (PBR)