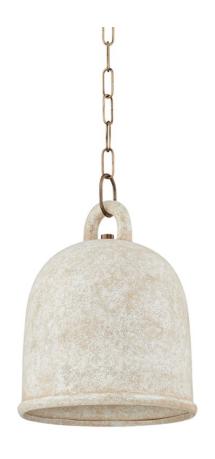

# **RELIC**

#### F2712-PBR/CRE

Relic is the epitome of earthy sophistication. The White Ceramic bell-shaped pendant is highly textured, creating a modern form with a rustic feel. The shade fills with a warm light and the curved handle at the top is both functional and beautiful. Gorgeous styled alone or in multiples. Part of our Lauren Liess collection.

#### **FINISHES**

PATINA BRASS (PBR)

#### **DIMENSIONS**

Height "

Width/Diameter 12.25"

Minimum Height 21.50"

Maximum Height 92.00"

Canopy/Backplate "

Hanging Type 72" Chain

Weight 11.22lb

#### **GLASS/SHADES**

Material Ceramic

Attachment

Color