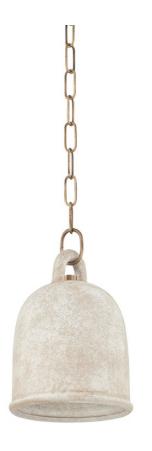

# **RELIC**

## F2708-PBR/CRE

Relic is the epitome of earthy sophistication. The White Ceramic bell-shaped pendant is highly textured, creating a modern form with a rustic feel. The shade fills with a warm light and the curved handle at the top is both functional and beautiful. Gorgeous styled alone or in multiples. Part of our Lauren Liess collection.