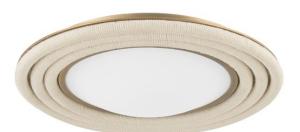

## ZION C8910-PBR

A series of white cotton rope rings wrap around an opal matte shade, creating a soothing rippling effect. The organic materials, straightforward silhouette and neutral tones blend well with many interiors. An LED lamp allows this flush mount to have a slim profile on the ceiling.