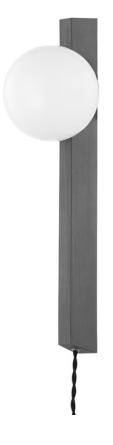

# **BRISBANE**

PTL4219-GRA

The simple geometry of the slim, rectangular backplate and the opal glossy glass globe give this sleek portable wall sconce an understated look that makes a big impact. The black twisted cord at the bottom adds movement while complementing the Graphite finish and contrasting with the Vintage Gold Leaf.