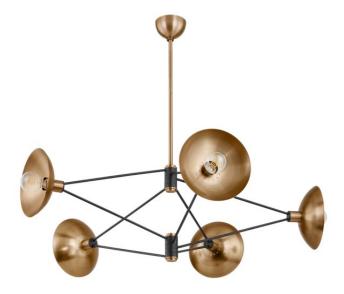

#### PATINA BRASS/SOFT BLACK (PBR/SBK)

#### DIMENSIONS

Height 14.50" Width/Diameter 50.00" Length " Minimum Height 23.25" Maximum Height 65.00" Canopy/Backplate 5.00" Hanging Type 6" 2-12" 18" Weight 17.64lb