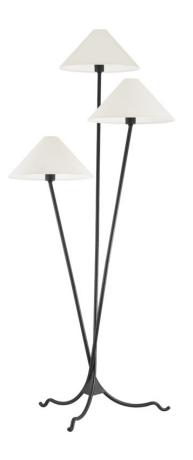

# CEDAR

PFL1770-FOR

Sleek Forged Iron arms draw the eye to three tapered, off-white linen shades, creating a layered effect and giving Cedar its recognizable clean, modern silhouette. The floor lamp's unique tripod base and wavy feet add a touch of softness and unexpected whimsy.