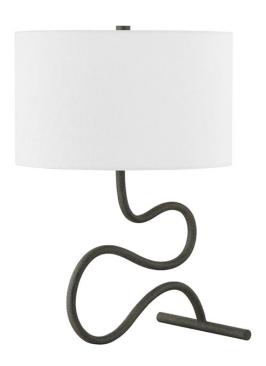

### PTL3822-FRN

A sweeping piece of forged French Iron forms the slender curved body of this sculptural table lamp. Pairing it with a traditional drum shade in off-white linen brings a sense of the familiar to this unique design. Molly manages to feel whimsical yet has a sophisticated art-like quality at the same time.

#### **FINISHES**

FRENCH IRON (FRENCH IRON)

## **GLASS/SHADES**

Material LINEN

Attachment

Color OFF WHITE