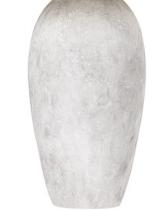

# ZEKE PTL1020-CWG

A tall vase-shaped base in a beautiful Ceramic Weathered Grey give this table lamp its sculpted earthy feel. Light fills the off-white linen drum shade and highlights the striations and grey hues of the ceramic. The larger scale makes this neutral, natural table lamp stand out.

#### **FINISHES**

CERAMIC WEATHERED GREY (CWG)