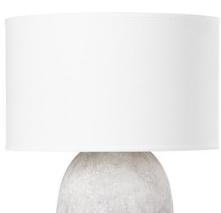

# ZEKE PTL1020-CWG

A tall vase-shaped base in a beautiful Ceramic Weathered Grey give this table lamp its sculpted earthy feel. Light fills the off-white linen drum shade and highlights the striations and grey hues of the ceramic. The larger scale makes this neutral, natural table lamp stand out.

## **GLASS/SHADES**

Material LINEN

Attachment 9" Harp

Color OFF WHITE