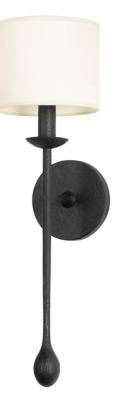

OSMOND B9721-BI

The traditional slender arm, candlestick, drum shade combination is updated by heavily textured, gorgeous metalwork and a beautiful teardrop dangle accent that elongates the silhouette. The Vintage Gold Leaf finish enhances the design's feminine feel and the Black Iron brings an edgier look.

#### **FINISHES**

BLACK IRON (BLACK IRON)