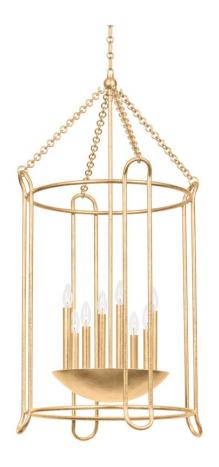

# **LASSEN**

F4625-VGL

Streamlined, oval-shaped arms and a jewelry-inspired interlocking chain form Lassen's airy, sophisticated cage silhouette. Four, six or eight candlesticks rest elegantly in a unique bowl-shaped holder at the center, providing uplight from within. Choose from three sizes in a Black Iron or Vintage Gold Leaf finish.

### **DIMENSIONS**

Height 48.00"

Width 24.25"

Minimum Height 53.25"

Maximum Height 122.75"

Canopy/Backplate 0.00"

Hanging Type 72

Weight 24.25lb