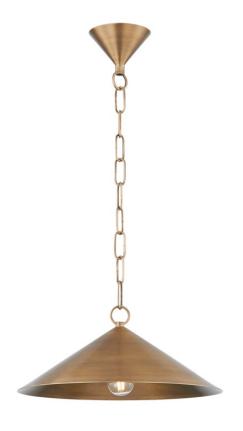

# **MIDVALE**

### F1915-PBR

A straightforward conical shade is complemented by a similarly shaped canopy or backplate. The hard lines of the cones are broken up by graceful linked metalwork that draws the eye and makes the fixture feel unique. Both the pendant and wall sconce are lit from within by a single small bulb for a beautiful, soft lighting effect. The familiar silhouette and gorgeous warm tones of the Patina Brass make Midvale feel comfortable in just about any interior.

#### **FINISHES**

PATINA BRASS (PBR)

### **DIMENSIONS**

Height 6.25"

Width/Diameter 14.75"

Minimum Height 12.00"

Maximum Height 82.50"

Canopy/Backplate "

Hanging Type 72" Chain

Weight 3.75lb