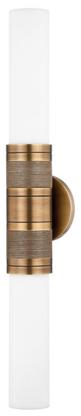

Detailed metalwork and unique natural materials make this familiar sconce silhouette feel fresh. An opal matte glass tube sconce is banded at the middle in layers of machine-detailed Patina Brass and grass cloth, giving it a soft organic look with a clean modern edge. Liam works well solo or in multiples and can be mounted horizontally or vertically.